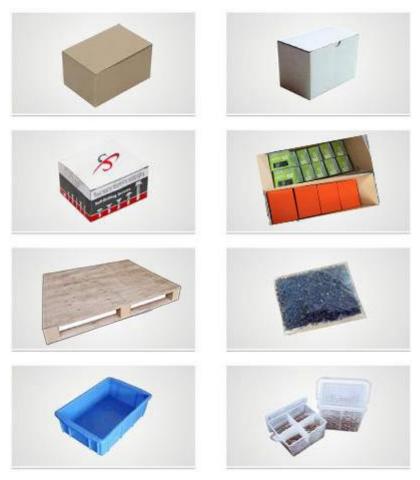

#### Packing method of Drywall Screw Coarse Thread Zinc Plated

We usually use bulk,color box,Kraft carton,PC plastic box,PC plastic bucket,tray and other packaging methods. Of course, customers can also customize.

### ◇ PACKAGE & TRANSPORT ◇