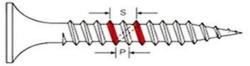

## Characteristics and applications of Drywall Screw Coarse Thread Zinc Plated

The biggest feature of Drywall Screw Coarse Thread Zinc Plated in appearance is the shape of horn head, which is divided into double thread fine thread drywall screws and single thread coarse thread drywall screw. The biggest difference between the two is that the thread of the former is double thread, which is applicable to the connection between gypsum board and metal keel with thickness not exceeding 0.8mm, while the latter is applicable to the connection between gypsum board and wood keel.

Coarse thread drywall screw is able to through keel fast , so it is usually used for wooden keel.

#### Advantages of Our Products

**Different Uses** 

Fine thread drywall screw is bale to through and lock in keel for its dense thread ,so it is usually used for steel keels. Coarse thread drywall screw is able to through keel fast , so it is usually used for wooden keel.