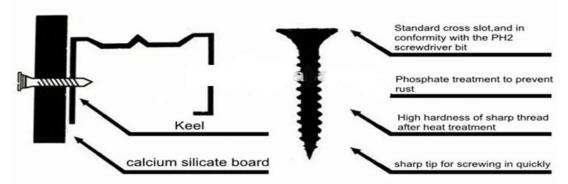

## Characteristics and applications of Drywall Screw Coarse Thread Zinc Plated

The biggest feature of Drywall Screw Coarse Thread Zinc Plated in appearance is the shape of horn head, which is divided into double thread fine thread drywall screws and single thread coarse thread drywall screw. The biggest difference between the two is that the thread of the former is double thread, which is applicable to the connection between gypsum board and metal keel with thickness not exceeding 0.8mm, while the latter is applicable to the connection between gypsum board and wood keel.

Coarse thread drywall screw is able to through keel fast , so it is usually used for wooden keel.

There is almost no difference between blue white zinc and yellow zinc in rust prevention ability, only due to different usage habits or user preferences.

Fine thread drywall screw is bale to through and lock in keel for its dense thread ,so it is usually used for steel keels.