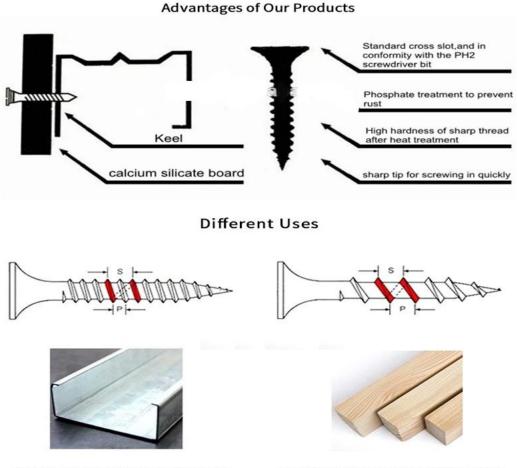

#### Advantages of Our Products

**Different Uses** 

Fine thread drywall screw is bale to through and lock in keel for its dense thread ,so it is usually used for steel keels. Coarse thread drywall screw is able to through keel fast , so it is usually used for wooden keel.

Coarse thread drywall screw is able to through keel fast , so it is usually used for wooden keel.

There is almost no difference between blue white zinc and yellow zinc in rust prevention ability, only due to different usage habits or user preferences.

Fine thread drywall screw is bale to through and lock in keel for its dense thread ,so it is usually used for steel keels.